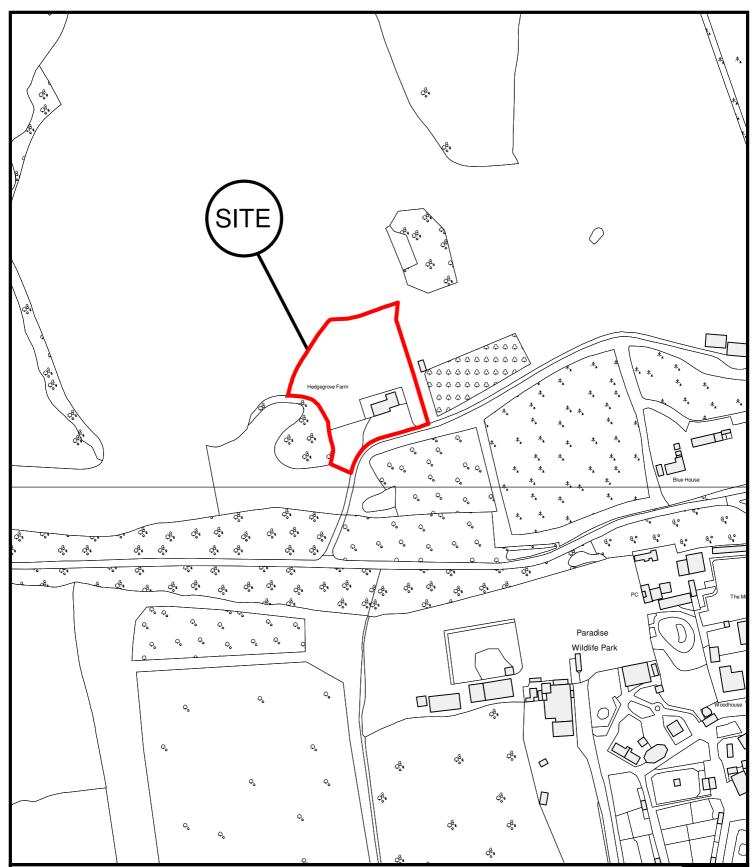

East Herts Council Wallfields Pegs Lane Hertford SG13 8EQ

Tel: 01279 655261

Address: Hedgegrove Farm, Pembridge Lane, Brickendon, Broxbourne,

Herts, EN10 7QR

Reference: 3/11/1391/FP

Scale: 1:2500

O.S Sheet: TL3307